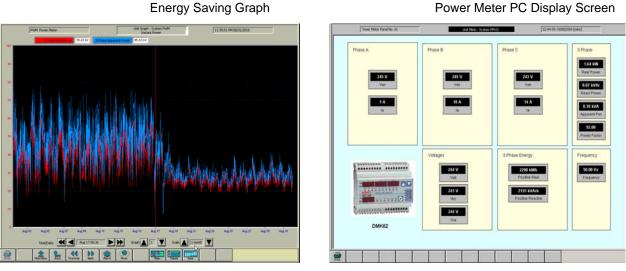

## To know where and by how much your energy consumption has improved . . .

- ... you need to measure it !
- **Multiple metering zones**
- Modbus communications
- **Ethernet Interfaces**
- **3rd party power meters**
- Graphical recordings of power & energy every minute for 1 year