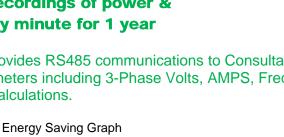

The DKM62 meter provides RS485 communications to Consultant PC for a comprehensive range of power parameters including 3-Phase Volts, AMPS, Frequency, Energy and Power measurements and calculations.

This reliable DIN rail digital power meter is easy to install and setup.